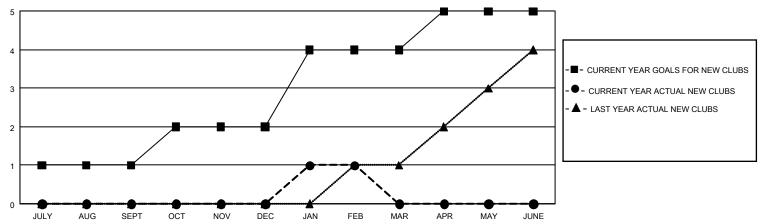

| 0             | JULY/AUG/SEPT         | 45                     | 96                      | 103                                                |  |
| OCT/NOV/DEC           | 3             | 0         | 4             | OCT/NOV/DEC           | 135                    | 76                      | 152                                                |  |
| JAN/FEB/MAR           | 6             | 1         | 2             | JAN/FEB/MAR           | 213                    | 82                      | 95                                                 |  |
| APR/MAY/JUNE          | 3             | 0         | 0             | APR/MAY/JUNE          | 36                     | 0                       | 0                                                  |  |

## GOALS AND ACTUAL NEW CLUBS CUMULATIVE



## GOALS AND ACTUAL MEMBERS CUMULATIVE



| DROPPED CLUBS: 0 |   | 0 CLUBS OF 0 ADDED 1 OR MORE NEW | GENDER DISTRIBUTION             |             |   |
|------------------|---|----------------------------------|---------------------------------|-------------|---|
|                  |   | MEMBERS                          | MALE                            | 0 (100.00%) |   |
|                  |   |                                  | FEMALE                          | 0 (100.00%) |   |
| DROPPED MEMBERS  |   |                                  |                                 |             |   |
| DECEASED         | 0 | CLICK HERE FOR CUMULATIVE        | TOTAL FAMILY UNIT MEMBERS       |             | 0 |
| CLUB CANCELLED 0 |   | MEMBERSHIP DATA                  |