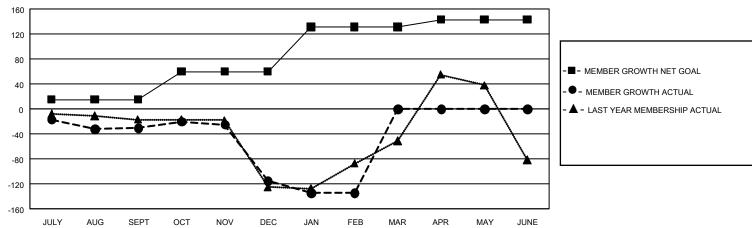

## GOALS AND ACTUAL MEMBERS CUMULATIVE

| DROPPED CLUBS: 0 |   | 0 CLUBS OF 0 ADDED 1 OR MORE NEW | GENDER DISTRIBUTION             |             |   |
|------------------|---|----------------------------------|---------------------------------|-------------|---|
|                  |   | MEMBERS                          | MALE                            | 0 (100.00%) |   |
|                  |   |                                  | FEMALE                          | 0 (100.00%) |   |
| DROPPED MEMBERS  |   |                                  |                                 |             |   |
| DECEASED         | 0 | CLICK HERE FOR CUMULATIVE        | TOTAL FAMILY UNIT MEMBERS       |             | 0 |
| CLUB CANCELLED 0 |   | MEMBERSHIP DATA                  |                                 |             | _ |
| OTHER            | 0 |                                  | FAMILY MEMBERS PAYING HALF DUES |             | 0 |
| TOTAL            | 0 |                                  |                                 |             |   |